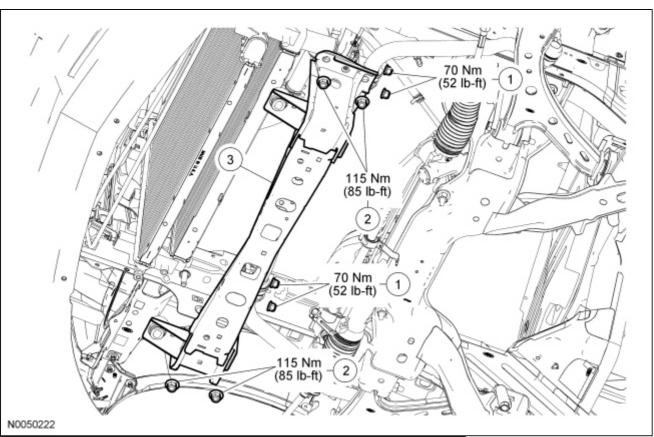

## **Crossmember** — Front

| Item | Part Number | Description                       |  |
|------|-------------|-----------------------------------|--|
| 1    | W520213     | Front stabilizer bar bracket nuts |  |
| 2    | W707246     | Front crossmember nuts            |  |
| 3    | 5019        | Front crossmember                 |  |

## **Removal and Installation**

- 1. With the vehicle in NEUTRAL, position it on a hoist. For additional information, refer to Section 100-02.
- 2. Release the brake line from the 2 clips on the front crossmember.
- 3. Loosen the A/C line bracket nut and release the A/C line bracket from the front crossmember.
  - To install, tighten to 7 Nm (62 lb-in).
- 4. Release the power steering line locator from the crossmember.
- 5. Using a suitable tool, support the radiator.
- 6. Remove the 4 front stabilizer bar bracket nuts.
  - To install, tighten to 70 Nm (52 lb-ft).
- 7. **NOTE:** Two technicians are needed to carry out this step.

Remove the 4 nuts and the front crossmember.

• To install, tighten to 115 Nm (85 lb-ft).

| 8. To install, reverse the removal procedure. |  |  |  |  |  |  |
|-----------------------------------------------|--|--|--|--|--|--|
|                                               |  |  |  |  |  |  |
|                                               |  |  |  |  |  |  |
|                                               |  |  |  |  |  |  |
|                                               |  |  |  |  |  |  |
|                                               |  |  |  |  |  |  |
|                                               |  |  |  |  |  |  |
|                                               |  |  |  |  |  |  |
|                                               |  |  |  |  |  |  |
|                                               |  |  |  |  |  |  |
|                                               |  |  |  |  |  |  |
|                                               |  |  |  |  |  |  |
|                                               |  |  |  |  |  |  |
|                                               |  |  |  |  |  |  |
|                                               |  |  |  |  |  |  |
|                                               |  |  |  |  |  |  |
|                                               |  |  |  |  |  |  |
|                                               |  |  |  |  |  |  |
|                                               |  |  |  |  |  |  |
|                                               |  |  |  |  |  |  |
|                                               |  |  |  |  |  |  |
|                                               |  |  |  |  |  |  |
|                                               |  |  |  |  |  |  |
|                                               |  |  |  |  |  |  |
|                                               |  |  |  |  |  |  |
|                                               |  |  |  |  |  |  |
|                                               |  |  |  |  |  |  |
|                                               |  |  |  |  |  |  |
|                                               |  |  |  |  |  |  |
|                                               |  |  |  |  |  |  |
|                                               |  |  |  |  |  |  |
|                                               |  |  |  |  |  |  |